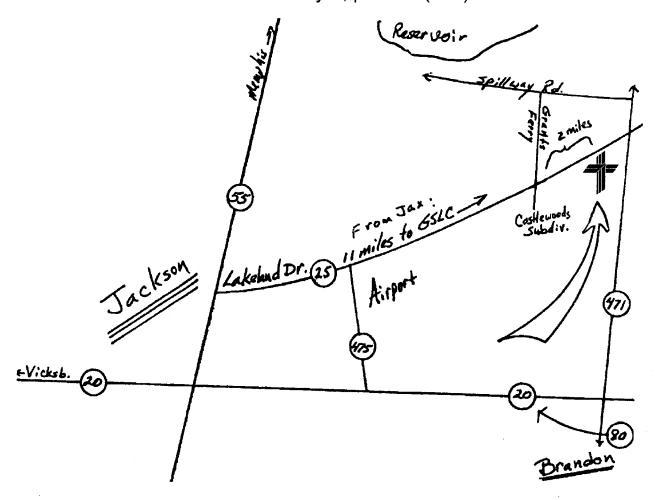

### Good Shepherd Lutheran Church

Highway 25 (about one mile east of Hwy 471)
P.O. Box 5013, Brandon, MS 39047
Map also on church web site: www.gslc-gsls.com
The Rev. J. Richard Sawyer, pastor (601) 992-4752

If you are coming in from I-55 north or south, take the Lakeland Drive (Highway 25) exit 98B or C and go east. The church is approximately 10 miles east of the interstate and on your right. At about 8 miles you will see Castlewoods subdivision and a Jitney Premier grocery store. You will pass Northwest Rankin High School and a Roman Catholic church before you get to Good Shepherd.

If you coming in on Highway 25 (going west), the church is approximately one mile from Highway 471 and is on your left. You see soccer fields just before the church drive. If you see the Roman Catholic church, the High School or Jitney Premier, you have gone too far.

If you are coming in on Highway 49, go east on I-20 to the Airport exit and go north. Follow the road to the airport and make the jog in the road to the left and then immediately north (you want to travel parallel with the airport on 475) until you get to Lakeland Drive. The road ends at Lakeland Drive and there is a movie theater on the right. Travel east on Lakeland Drive past Castlewoods subdivision and Jitney Premier. The church is 2 miles past these landmarks.